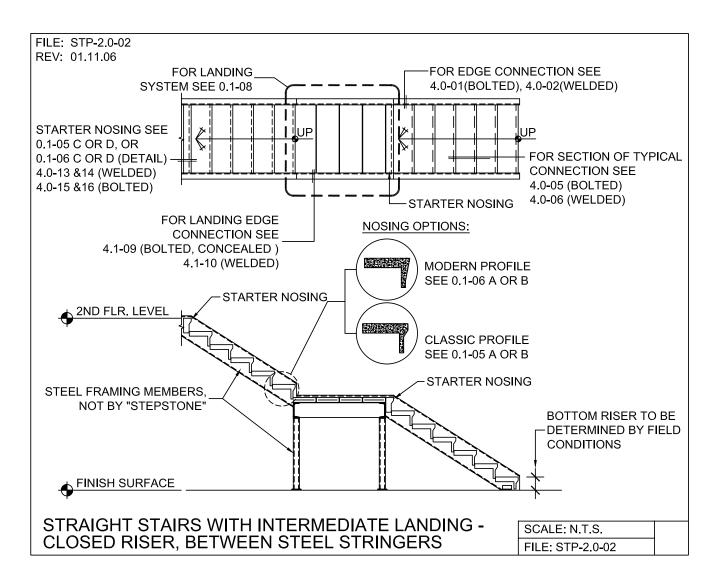

## Detail **Steptread Series** Steel Stringer System - Support Layouts R C DIVISION

Precast concrete treads, landings, and balconies shown on plans shall be from the "steptread" SYSTEM BY "STEPSTONE, INC." OF GARDENA, CA. FOR STEEL OR WOOD CONSTRUCTION. THE MANUFACTURER IS TO SUPPLY ALL PRECAST CONCRETE PARTS WITH EACH "STEPTREAD" AND FEATURING EITHER CAST IN THREADED INSERTS FOR BOLTING OR AN EMBEDDED BOTTOM WELD PLATE FOR WELDING. ALL REINFORCING AND CONNECTIONS WILL Be zinc plated. Only items noted by "stepstone, inc." shall be furnished by "stepstone, inc." such items SHALL BE INSTALLED BY OTHERS.